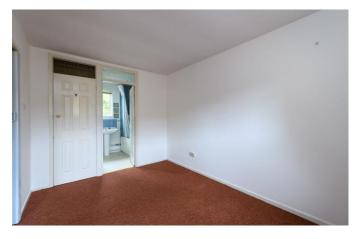

**Bedroom** 3.53m (11'7") x 2.51m (8'3") PVCu double glazed window to front, folding door to living room, cupboard with hanging space.

**Bathroom** 2.27m (7'6") x 1.73m (5'8") max Two PVCu double glazed windows to rear. three piece suite comprising bath with fitted shower over, pedestal wash hand basin and close coupled WC, tiled splashbacks.