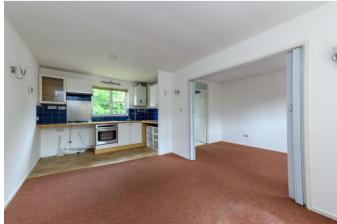

### FIRST FLOOR

**Open Plan Entrance Hall** Open plan to Living Room, door to storage cupboard.

**Living Room** 3.56m (11'8") x 2.92m (9'7") PVCu double glazed window to front, underfloor heating. open plan to:

**Kitchen** 3.16m (10'4") x 1.73m (5'8") PVCu double glazed window to rear overlooking canal, fitted with a range of base and eye level units with worktop space over, stainless steel sink unit with mixer tap, tiled splashbacks, plumbing for washing machine, space for fridge, fitted electric oven, four ring gas hob, under floor heating, wall mounted gas combination boiler serving heating system and domestic hot water.