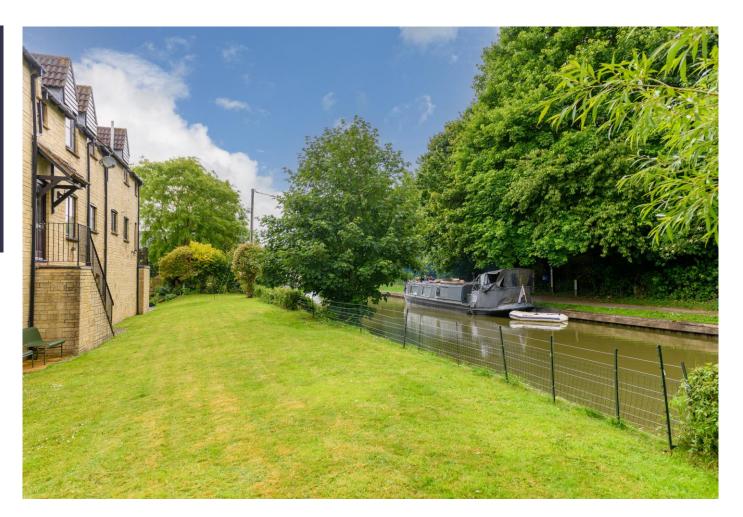

7 The Maltings Bradford on Avon, Wiltshire, BA15 2EP

Smart first-floor flat with access to communal canal-side gardens, conveniently located within a short, level walk to the town centre, train station, and various local amenities. This superb property features covered parking, double glazing, and gas heating, making it an exceptional investment or a perfect choice for first-time buyers and those looking to downsize. Available with no onward chain, this opportunity is not to be missed.

### EXTERNALLY

Allocated parking space in carport with useful storage cupboard. Communal canalside gardens.

Council Tax:

Band B - £1893.98 (April 2024 - March 2025 financial year)

**Tenure:** Leasehold (999 year lease commenced 01/10/1983)