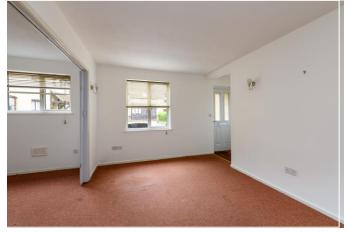

### FIRST FLOOR

**Open Plan Entrance Hall** Open plan to Living Room, door to storage cupboard.

**Living Room** 3.56m (11'8") x 2.92m (9'7") PVCu double glazed window to front, underfloor heating. open plan to:

**Kitchen** 3.16m (10'4") x 1.73m (5'8") PVCu double glazed window to rear overlooking canal, fitted with a range of base and eye level units with worktop space over, stainless steel sink unit with mixer tap, tiled splashbacks, plumbing for washing machine, space for fridge, fitted electric oven, four ring gas hob, under floor heating, wall mounted gas combination boiler serving heating system and domestic hot water.