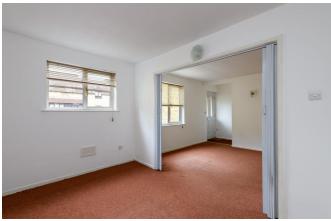

### FIRST FLOOR

**Open Plan Entrance Hall** Open plan to Living Room, door to storage cupboard.

**Living Room** 3.56m (11'8") x 2.92m (9'7") PVCu double glazed window to front, underfloor heating. open plan to: