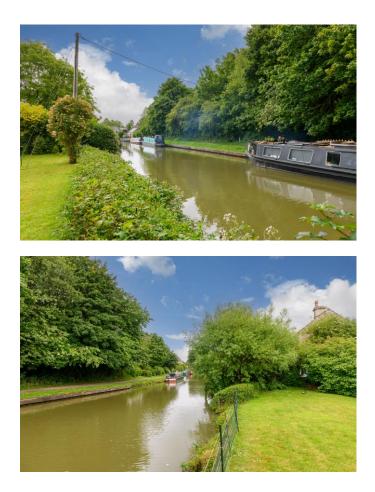

7 The Maltings Bradford on Avon, Wiltshire, BA15 2EP

Smart first-floor flat with access to communal canal-side gardens, conveniently located within a short, level walk to the town centre, train station, and various local amenities. This superb property features covered parking, double glazing, and gas heating, making it an exceptional investment or a perfect choice for first-time buyers and those looking to downsize. Available with no onward chain, this opportunity is not to be missed.

### EXTERNALLY

Allocated parking space in carport with useful storage cupboard. Communal canalside gardens.

Council Tax:

Band B - £1893.98 (April 2024 - March 2025 financial year)

**Tenure:** Leasehold (999 year lease commenced 01/10/1983)