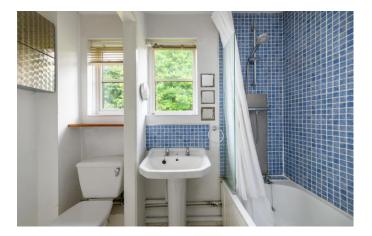

**Bedroom** 3.53m (11'7") x 2.51m (8'3") PVCu double glazed window to front, folding door to living room, cupboard with hanging space.

**Bathroom** 2.27m (7'6") x 1.73m (5'8") max Two PVCu double glazed windows to rear. three piece suite comprising bath with fitted shower over, pedestal wash hand basin and close coupled WC, tiled splashbacks.